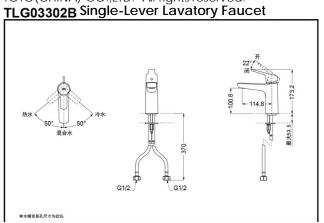

## Single-Lever Lavatory **Faucet**

**TLG03301B** (W/ pop-up waste) TLG03302B (W/O pop-up waste) TLG03301B TLG03302B

TLG03301B\_Single-Lever Lavatory Faucet

\*TOTO(CHINA) CO.,LTD. All rights reserved.

\*TOTO(CHINA) CO.,LTD. All rights reserved. TOTO(CHINA) CO.,LTD. www.toto.com.cn

## **SPECIFICS**

Water Inlet Requirement:

0.05MPa(Dynamic Pressure)~1.0MPa(Static

Pressure)

Water Efficiency: Grade1 Spout: Bubbler equipped